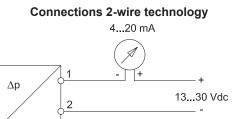

**Electrical Connections:** 230 Vac, 24 Vac or 24 Vdc, 2-wire technology 13...30 Vdc Supply voltage:

with supply voltage 0/4...20 mA or 0...10 V or

Output: 4...20 mA in 2-wire technology

Limit value: 2 Set pointer, adjustable over the full scale range,

### Connections

Special measuring range as far as possible

|                                                                                                                                                                                    | ltem no. |
|------------------------------------------------------------------------------------------------------------------------------------------------------------------------------------|----------|
| Differential pressure gauge PERITACT 80                                                                                                                                            | 2415     |
| Wall mount device Measurement range: Customer-specific presetting required!                                                                                                        |          |
| Differential pressure gauge PERITACT 80 with min. and max. contacts                                                                                                                | 2425     |
| Supply voltage 230 Vac or 24 Vac or 24 Vdc, wall mount device Measurement range & supply Voltage: Customer-specific presetting required!                                           |          |
| Differential pressure gauge PERITACT 80 with electrical output signal                                                                                                              | 2435     |
| 0/420 mA or 010 V, supply voltage 230 Vac or 24 Vac, wall mount device Measurement range & signal output: Customer-specific presetting required!                                   |          |
| Differential pressure gauge PERITACT 80 with electrical output signal and min. / max. contacts                                                                                     | 2445     |
| 0/420 mA or 010 V; supply voltage 230 Vac or 24 Vac or 24 Vdc, wall mount device Measurement range & supply voltage & signal output: <b>Customer-specific presetting required!</b> |          |
| 2-wire technology MZP 80                                                                                                                                                           | 7320     |
| Output 420 mA, supply voltage 1330 Vdc, wall mount device Measurement range: Customer-specific presetting required!                                                                |          |
| ACCESSORIES                                                                                                                                                                        |          |
| Mounting set P80 with screws, plastic-pressure taps, 2 m plastic hose (7 x 1,5 mm)                                                                                                 | 24003    |
| Plastic hose 7 x 1,5 mm                                                                                                                                                            | 24004    |
| Damping throttle for installation in a hose                                                                                                                                        | 24005    |
| Connecting piece Asi-P 80, internal thread R 3/8"                                                                                                                                  | 24006    |
| Connecting piece Asa-P 80, external thread R 3/8"                                                                                                                                  | 24008    |
| SURCHARGE                                                                                                                                                                          |          |