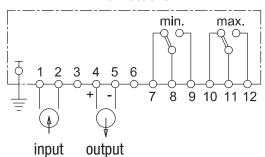

**Electrical Connections:** 230 Vac, 24 Vac or 24 Vdc, 2-wire technology 13...30 Vdc Supply voltage:

with supply voltage 0/4...20 mA or 0...10 V or

Output: 4...20 mA in 2-wire technology

Limit value: 2 Set pointer, adjustable over the full scale range,

depending Limit value 1 output relay with potential-free

changeover contact

Contact rating: 250 Vac, 6A, non-inductive load

Wall-mounted housing: ABS, protection class IP 65,

dimensions 134 x 170 x 137 mm (WxHxD)

### Connections

Special measuring range as far as possible

|                                                                                                                                                                                    | ltem no. |
|------------------------------------------------------------------------------------------------------------------------------------------------------------------------------------|----------|
| Differential pressure gauge PERITACT 80                                                                                                                                            | 2415     |
| Wall mount device Measurement range: Customer-specific presetting required!                                                                                                        |          |
| Differential pressure gauge PERITACT 80 with min. and max. contacts                                                                                                                | 2425     |
| Supply voltage 230 Vac or 24 Vac or 24 Vdc, wall mount device Measurement range & supply Voltage: Customer-specific presetting required!                                           |          |
| Differential pressure gauge PERITACT 80 with electrical output signal                                                                                                              | 2435     |
| 0/420 mA or 010 V, supply voltage 230 Vac or 24 Vac, wall mount device Measurement range & signal output: Customer-specific presetting required!                                   |          |
| Differential pressure gauge PERITACT 80 with electrical output signal and min. / max. contacts                                                                                     | 2445     |
| 0/420 mA or 010 V; supply voltage 230 Vac or 24 Vac or 24 Vdc, wall mount device Measurement range & supply voltage & signal output: <b>Customer-specific presetting required!</b> |          |
| 2-wire technology MZP 80                                                                                                                                                           | 7320     |
| Output 420 mA, supply voltage 1330 Vdc, wall mount device Measurement range: Customer-specific presetting required!                                                                |          |
| ACCESSORIES                                                                                                                                                                        |          |
| Mounting set P80 with screws, plastic-pressure taps, 2 m plastic hose (7 x 1,5 mm)                                                                                                 | 24003    |
| Plastic hose 7 x 1,5 mm                                                                                                                                                            | 24004    |
| Damping throttle for installation in a hose                                                                                                                                        | 24005    |
| Connecting piece Asi-P 80, internal thread R 3/8"                                                                                                                                  | 24006    |
| Connecting piece Asa-P 80, external thread R 3/8"                                                                                                                                  | 24008    |
| SURCHARGE                                                                                                                                                                          |          |