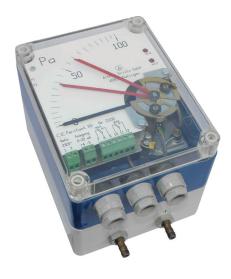

## **DIFFERENTIAL PRESSURE GAUGE PERITACT 80**

□ Diaphragm element

Smallest measuring range 0...50 Pa

☐ Analogue output 0...10 V or 4...20 mA

□ Large analogue scale

☐ Min. and max. contact possible

☐ Also two-wire transmitter MZP80 available

□ Protection class IP 65

Manometer with diaphragm element for indication of pressure, under pressure or differential pressure of non aggressive gas.

For flow measurements, by the differential pressure method, versions are available with a square graduation.

### **Specifications**

Smallest measurement range: Largest measurement range: 10.000 Pa

Overload protection: min. up to 10-times the measurement range

Static pressure: max. 0.2 bar

Pressure Connections: hose liners 8 mm ø screw terminals