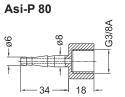

### Connections

Special measuring range as far as possible

|                                                                                                                                                                                    | ltem no. |
|------------------------------------------------------------------------------------------------------------------------------------------------------------------------------------|----------|
| Differential pressure gauge PERITACT 80                                                                                                                                            | 2415     |
| Wall mount device Measurement range: Customer-specific presetting required!                                                                                                        |          |
| Differential pressure gauge PERITACT 80 with min. and max. contacts                                                                                                                | 2425     |
| Supply voltage 230 Vac or 24 Vac or 24 Vdc, wall mount device Measurement range & supply Voltage: Customer-specific presetting required!                                           |          |
| Differential pressure gauge PERITACT 80 with electrical output signal                                                                                                              | 2435     |
| 0/420 mA or 010 V, supply voltage 230 Vac or 24 Vac, wall mount device Measurement range & signal output: Customer-specific presetting required!                                   |          |
| Differential pressure gauge PERITACT 80 with electrical output signal and min. / max. contacts                                                                                     | 2445     |
| 0/420 mA or 010 V; supply voltage 230 Vac or 24 Vac or 24 Vdc, wall mount device Measurement range & supply voltage & signal output: <b>Customer-specific presetting required!</b> |          |
| 2-wire technology MZP 80                                                                                                                                                           | 7320     |
| Output 420 mA, supply voltage 1330 Vdc, wall mount device Measurement range: Customer-specific presetting required!                                                                |          |
| ACCESSORIES                                                                                                                                                                        |          |
| Mounting set P80 with screws, plastic-pressure taps, 2 m plastic hose (7 x 1,5 mm)                                                                                                 | 24003    |
| Plastic hose 7 x 1,5 mm                                                                                                                                                            | 24004    |
| Damping throttle for installation in a hose                                                                                                                                        | 24005    |
| Connecting piece Asi-P 80, internal thread R 3/8"                                                                                                                                  | 24006    |
| Connecting piece Asa-P 80, external thread R 3/8"                                                                                                                                  | 24008    |
| SURCHARGE                                                                                                                                                                          |          |