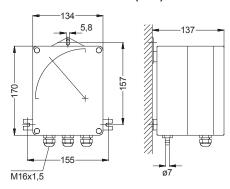

depending Limit value 1 output relay with potential-free

changeover contact

Contact rating: 250 Vac, 6A, non-inductive load

Wall-mounted housing: ABS, protection class IP 65,

dimensions 134 x 170 x 137 mm (WxHxD)

### Dimensions (mm)